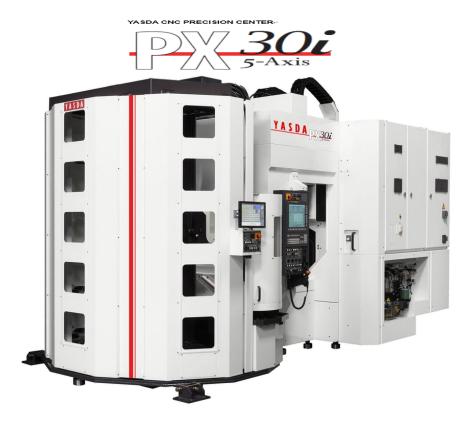

# HIGH PRODUCTIVITY AND HIGH PRECISION 5-AXIS MILLING

05/04/2018 - Baum Precision Machining Inc. is pleased to announce the installation of another new highly sophisticated 5-Axis Machining Center, the Yasda PX30i. This is our 3<sup>rd</sup> multi-pallet 5 axis machining center. This new high-tech piece of equipment is sitting on a specially poured 31" thick pad of concrete to enable accuracy and quality unmatched by any machine in its class. This significant investment creates both additional capacity and increased efficiency for the manufacturing of highly complex, close tolerance aerospace, defense and medical parts. It will help us to improve machining cycles, reduce human error, and allow us to be running parts >90% of the time 24-7 with minimal labor. This results in competitive prices, improved on-time delivery, and unbeatable quality to our customers.

# **KEY CAPABILITIES**

## **Speed**

- 20k Spindle
- Rapids 2400ipm

## **Accuracy**

- Repeatability .0013 microns (.00000005 in)

#### Production

- 33 pallet APC for maximum lights out machining

## **Flexibility**

- 314 tools for maximum mix of different parts

#### Size

Milling workzone 15.7in diameter 12.4 in tall parts